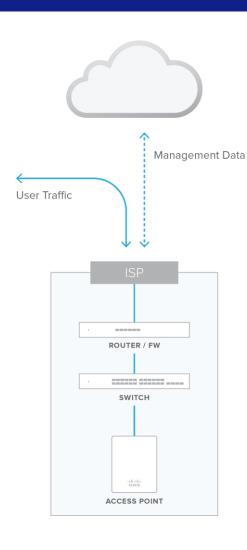

#### Scalable

- Unlimited throughput, no bottlenecks
- Add devices or sites in minutes

#### Reliable

- Highly available cloud with multiple datacenters
- Network functions even if connection to cloud is interrupted
- 99.99% uptime SLA

#### Secure

- No user traffic passes through cloud
- Create and maintain HIPAA & PCI compliant networks
- 3rd party security audits, daily penetration testing
- Automatic firmware and security updates (user-scheduled)

Reliability and security information at meraki.cisco.com/trust