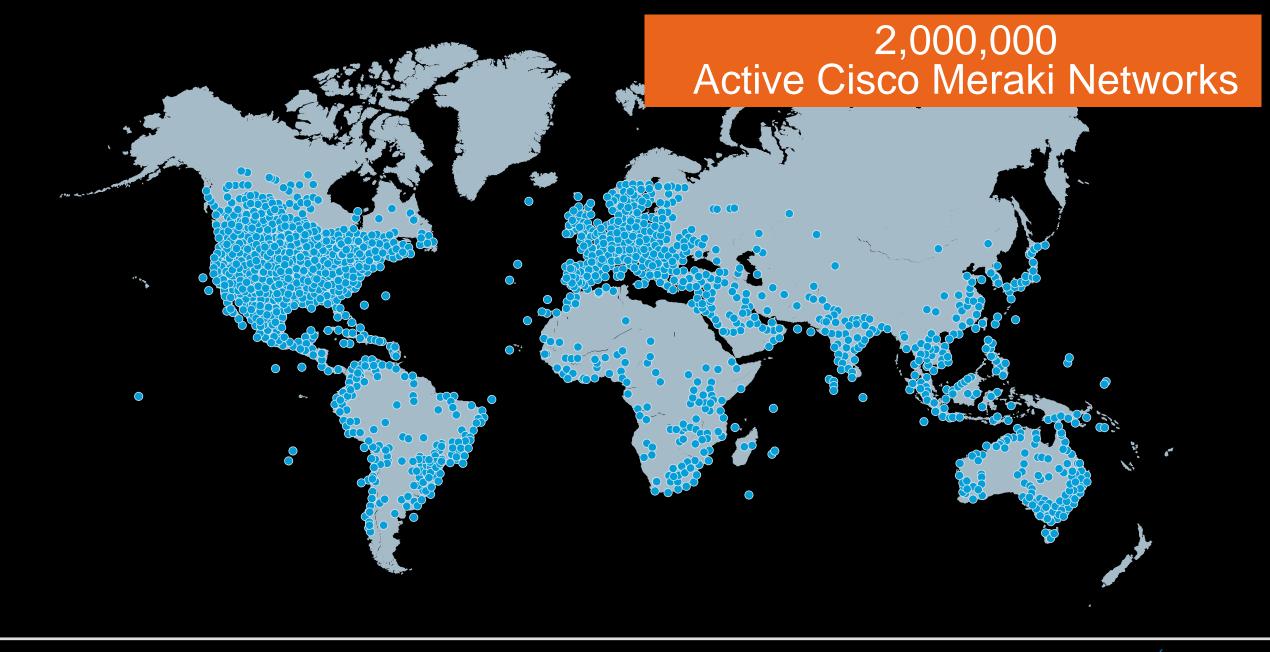

#### Leader in cloud-managed IT

Among Cisco's fastest growing portfolios

350k+
Unique customers

4.5M+
Meraki devices
online

25M+
API calls
per day