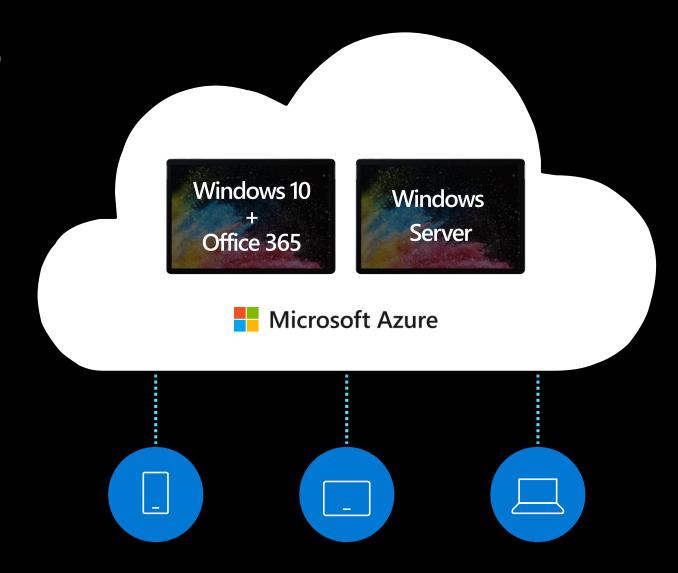

#### High-level architecture

Utilizes Azure Active Directory identity management service

Provides virtualization infrastructure as a managed service

Deploy and manage VMs in Azure subscription

Manage using existing tools like Configuration Manager or Microsoft Intune

Simply connect to on-premise resources