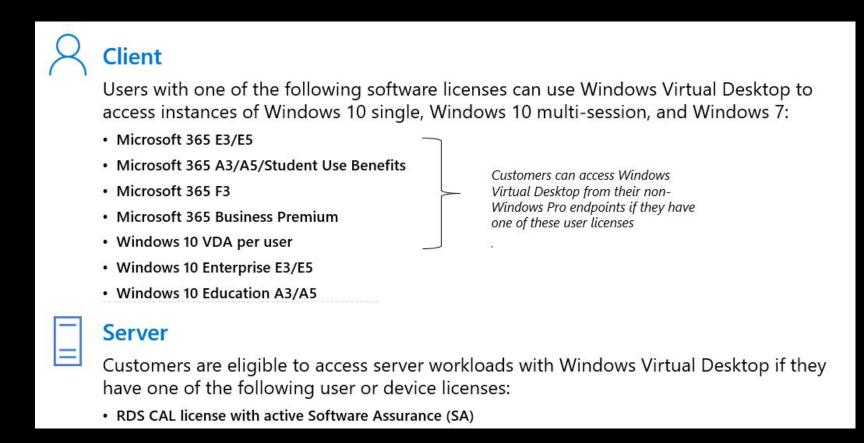

#### Licensing Requirements

- · Windows Virtual Desktop service consumption based
- · To connect: