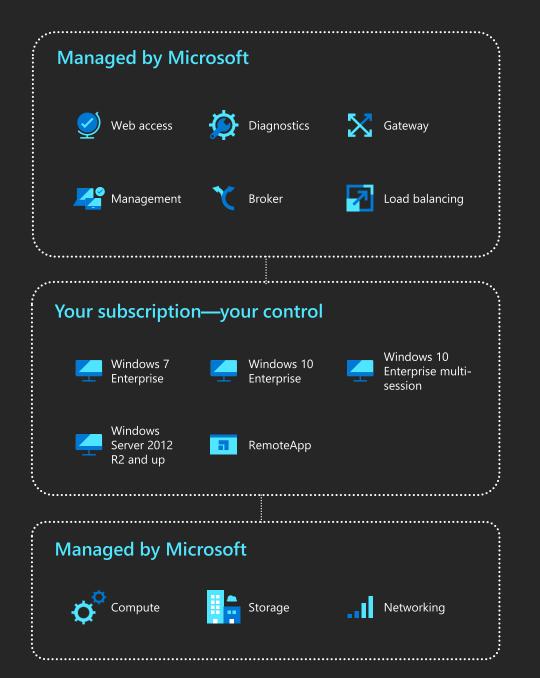

#### High-level architecture

Utilizes Azure Active Directory identity management service

Provides virtualization infrastructure as a managed service

Deploy and manage VMs in Azure subscription

Manage using existing tools like Configuration Manager or Microsoft Intune