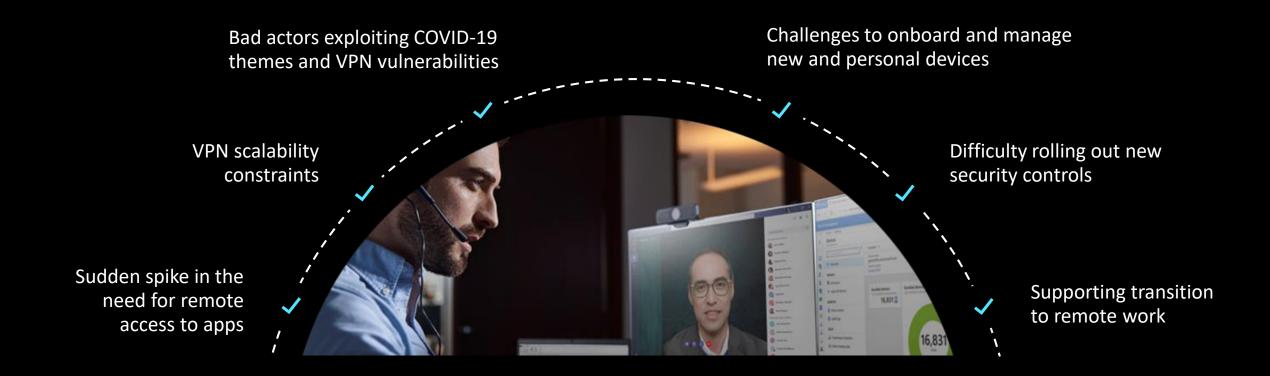

#### **COVID-19 brings unexpected IT challenges**

How do we rapidly enable work from home while protecting corporate resources?

### Virtualization helps address business disruption

Statement: The Covid-19 pandemic constitutes an unexpected accelerator to adopt remote working solutions to enable business continuity maintaining employees safer